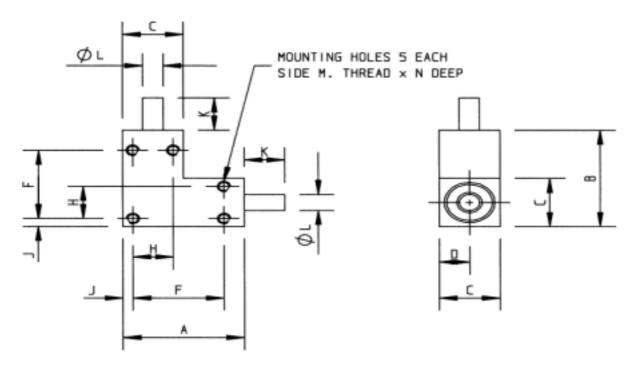

## Technical information -TYPE L 2 & L 3 BEVEL GEARBOXES

## All Dimensions in mm.

| Dimension          | L Z    | L3     |
|--------------------|--------|--------|
|                    |        |        |
| Shaft Diameter     | 8.00   | 12.00  |
| Width A            | 60.00  | 80.00  |
| Height B           | 60.00  | 80.00  |
| Dimensions C       | 30.00  | 40.00  |
| Dimensions D       | 15.00  | 20.00  |
| Dimension E        | 30.00  | 40.00  |
| Max. output Torque | 0.7 Nm | 2.6 Nm |